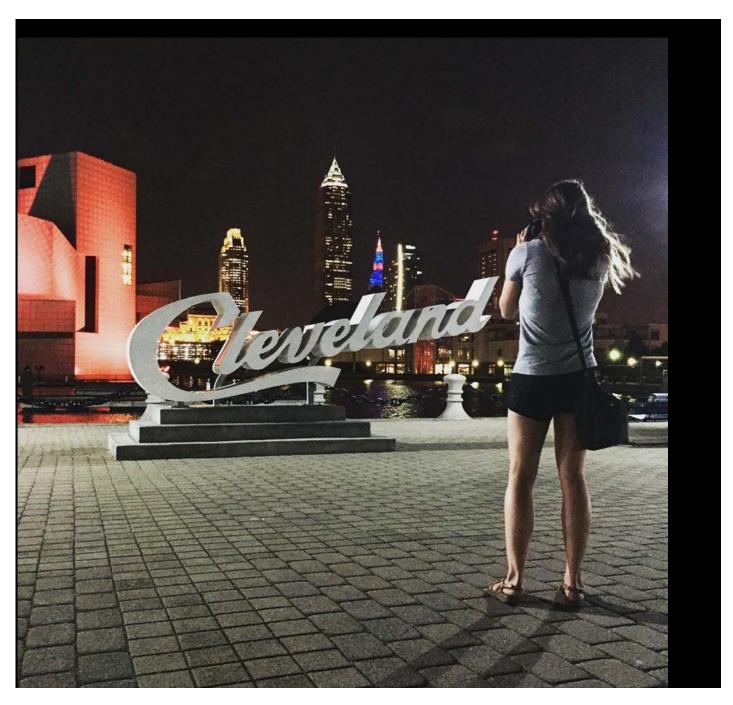

## North Coast Harbor

East 9th Street Pier, Cleveland, OH 44114

The third of the original signs finds itself behind the Rock & Roll Hall of Fame and within close proximity to the Great Lakes Science Center and the Goodtime III. The Rock Hall, Terminal Tower and the new Hilton Downtown Cleveland make a perfect backdrop during a sunset photo at the script sign. It offers a glittering, south-facing cityscape shot.