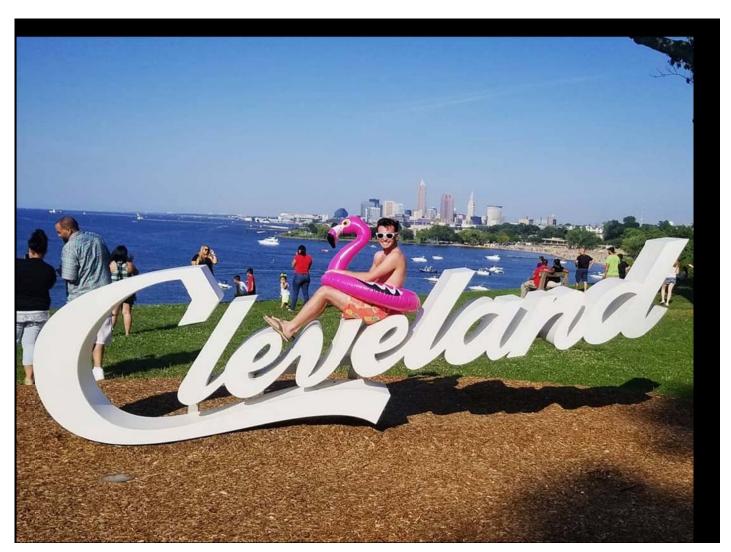

## Four easy to reach CLE Signs near downtown & bike trail Edgewater Park

6500 Cleveland Memorial Shoreway, Cleveland, OH 44102

The script sign at Edgewater Park welcomes its visitors before they even make their way down to the beach area. Depending on the season, there are usually a lot of things happening at the park - from beaching and boating to wintertime surfing and sledding. This spot is popular for early sunrise photos, and great for anyone who wants a picture that combines the city *and* Lake Erie.