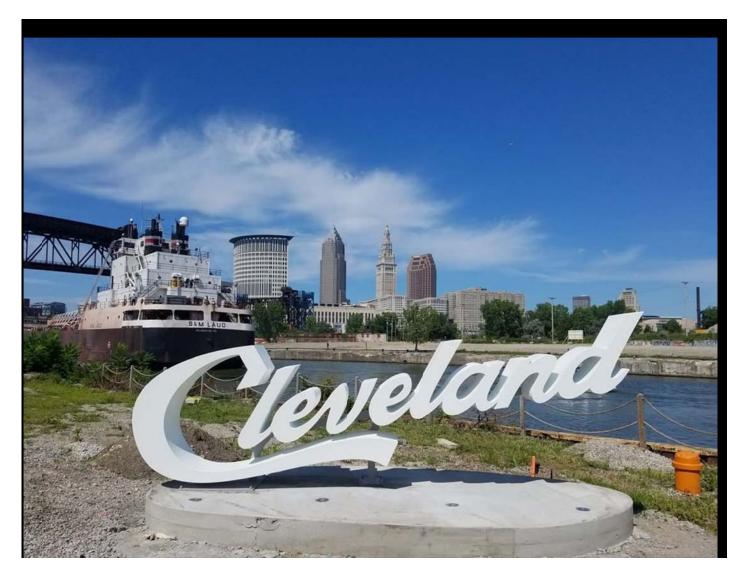

## The Foundry

1831 Columbus Rd., Cleveland, OH 44113

This script sign, which was installed in August of 2018, is located at the uber-unique location of The Foundry, located on the Flats West Bank. This location offers an incredibly special cityscape view from the Cuyahoga River. If you're lucky, you might just capture a huge Lake Erie freighter in the background. Better still, make a stop inside The Foundry, a rowing and sailing center, to take fitness classes and lessons.