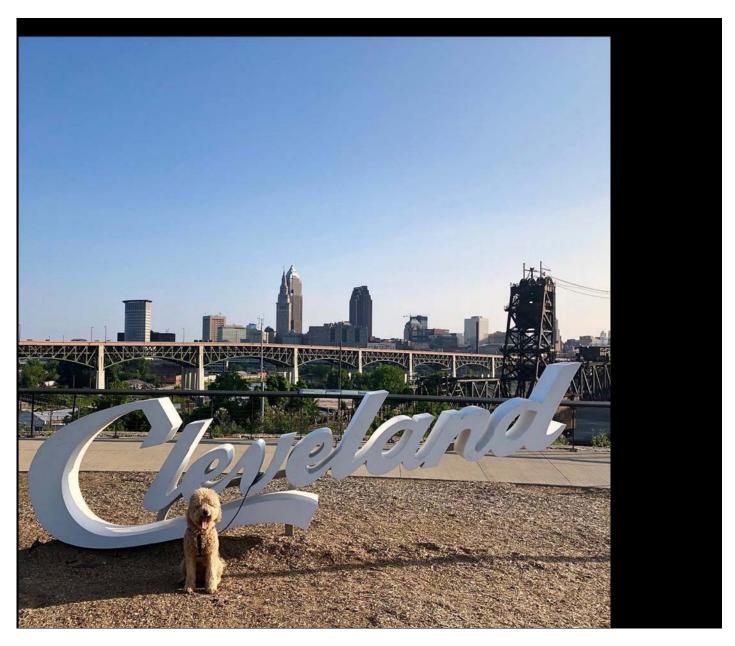

## **Tremont**

1502 Abbey Ave., Cleveland, OH 44113 near Sokolowski's just off the trail

The Tremont neighborhood sign features a backdrop of the majestic Innerbelt and Shoreway bridges, as well as a wide view of the tallest structures in the city like Terminal Tower and Key Tower. At night, some visitors like to add some bang to their shots by taking photos when the Indians have a fireworks show at Progressive Field. Spend a day (or night) in Tremont, which boasts an even mix of indie art galleries, cool boutiques and amazing culinary experiences.